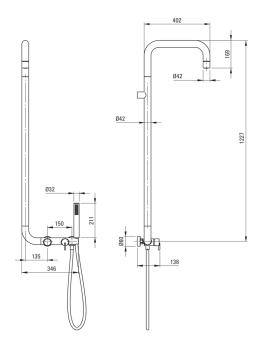

## SILIA Shower column, with shower mixer

Product code: 74806 EAN: 5907650827047 Color: brushed gold Warranty [years]: 5

| Shower columns      |                  |
|---------------------|------------------|
| Finish              | brushed gold     |
| Mixer               | Yes              |
| Rod                 |                  |
| Material            | brass            |
| Hand showers        |                  |
| Number of functions | 1                |
| Anti-calc           | Yes              |
| Stream type         | rain             |
| Additional features | cool-out         |
| Function switch     |                  |
|                     | 1. 1             |
| Switch type         | click mechanical |
| Mixer               |                  |
| Mixer type          | mixer            |