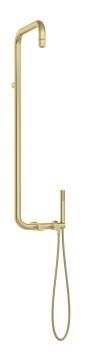

## SILIA Shower column, with shower mixer

Product code: 74806 EAN: 5907650827047 Color: brushed gold Warranty [years]: 5

| Shower columns      |                  |
|---------------------|------------------|
| Finish              | brushed gold     |
| Mixer               | Yes              |
| Rod                 |                  |
| Material            | brass            |
| Hand showers        |                  |
| Number of functions | 1                |
| Anti-calc           | Yes              |
| Stream type         | rain             |
| Additional features | cool-out         |
| Function switch     |                  |
|                     | 1. 1             |
| Switch type         | click mechanical |
| Mixer               |                  |
| Mixer type          | mixer            |

## Features:

- · Noble form and timeless simplicity
- Handset holder integrated with the battery body
- Ceramic mechanical Click type function switch
- · Optimal cone-shaped water flow
- The mixer body is made of the highest quality brass
- Durable hose ends made of brass
- $\mbox{\ }^{\bullet}$  Anti-twist system, preventing the hose from twisting
- Anti-calc system facilitating the removal of limescale deposits
- Anti-calc hand shower
- Cool-out hand shower
- Dedicated cleaning agent, safe for cleaned surfaces
- Only the best materials, the quality of which has been confirmed by laboratory tests